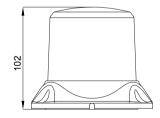

| J845 - Class 1                |                     |                     |  |  |  |
|                             | EMC               | R10-06                        |                     |                     |  |  |  |
|                             | CISPR 25          | Class 3                       |                     |                     |  |  |  |
| Flashing Patterns           |                   | 10                            |                     |                     |  |  |  |
| Type of Connection          | Series DSL-W500S  | 500mm Cable                   |                     |                     |  |  |  |
|                             | Series DSL-W500SM | 2500mm Cable + Cigarette Plug |                     |                     |  |  |  |

### DIMENSIONAL DRAWING





#### CODES OVERVIEW

| Variants<br>Ref. No. | Screw<br>Mounting | Magnetic<br>Mounting | Amber | Red | Blue |
|----------------------|-------------------|----------------------|-------|-----|------|
| DSL-W500S.05         | •                 |                      | •     |     |      |
| DSL-W500S.06         | •                 |                      |       | •   |      |
| DSL-W500S.08         | •                 |                      |       |     | ٠    |
| DSL-W500SM.05        |                   | •                    | •     |     |      |
| DSL-W500SM.06        |                   | •                    |       | •   |      |
| DSL-W500SM.08        |                   | •                    |       |     | •    |