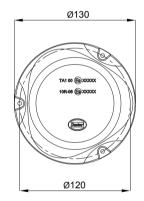

| J845 - Class 1                |                     |                     |  |  |  |
|                             | EMC               | R10-06                        |                     |                     |  |  |  |
|                             | CISPR 25          | Class 3                       |                     |                     |  |  |  |
| Flashing Patterns           |                   | 10                            |                     |                     |  |  |  |
| Type of Connection          | Series DSL-W500S  | 500mm Cable                   |                     |                     |  |  |  |
|                             | Series DSL-W500SM | 2500mm Cable + Cigarette Plug |                     |                     |  |  |  |

### DIMENSIONAL DRAWING





#### CODES OVERVIEW

| Variants<br>Ref. No. | Screw<br>Mounting | Magnetic<br>Mounting | Amber | Red | Blue |
|----------------------|-------------------|----------------------|-------|-----|------|
| DSL-W500S.05         | •                 |                      | •     |     |      |
| DSL-W500S.06         | •                 |                      |       | •   |      |
| DSL-W500S.08         | •                 |                      |       |     | ٠    |
| DSL-W500SM.05        |                   | •                    | •     |     |      |
| DSL-W500SM.06        |                   | •                    |       | •   |      |
| DSL-W500SM.08        |                   | •                    |       |     | •    |