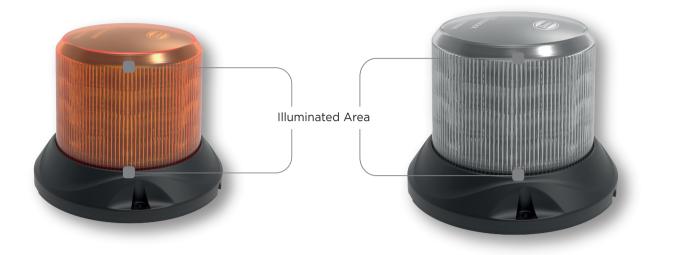

# **DSL-W500S SERIES**

## LED BEACON LAMP



## **PRODUCT BENEFITS**

- Designed for excellent Light Performance with more illuminated lens area
- Rotating and Flashing Light Patterns
- Available in Amber, Red, Blue, emitted light
- Two alternative Mounting Concepts (Flat, Magnetic)
- IP67 Protection
- Multi-voltage 10-30V



## **FUNCTIONS LAYOUT**



### **TECHNICAL DATA**

| Variants                    |                   | Series DSL-W500S.05           | Series DSL-W500S.06 | Series DSL-W500S.08 |  |  |  |
|-----------------------------|-------------------|-------------------------------|---------------------|---------------------|--|--|--|
| Operating Voltage           |                   | 10 V - 30 V                   |                     |                     |  |  |  |
| Reverse Polarity Protection |                   | Yes                           |                     |                     |  |  |  |
| Light Function              |                   | LED Warning Light             |                     |                     |  |  |  |
| Emitted Color               |                   | Amber                         | Red