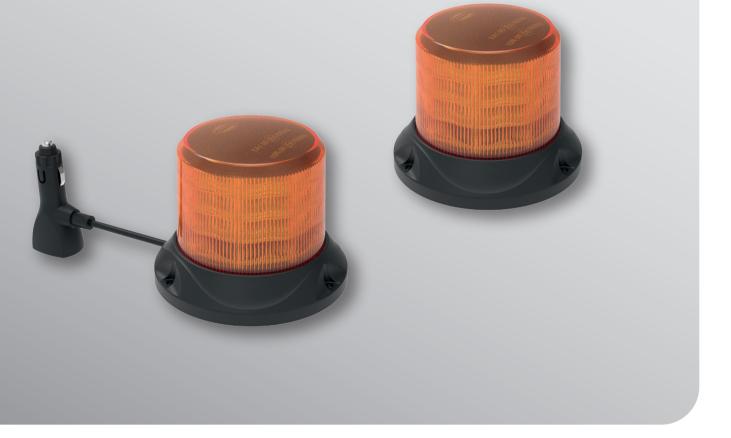

## **PRODUCT BENEFITS**

- Designed for excellent Light Performance with more illuminated lens area
- Rotating and Flashing Light Patterns
- Available in Amber, Red, Blue, emitted light
- Two alternative Mounting Concepts (Flat, Magnetic)
- IP67 Protection
- Multi-voltage 10-30V